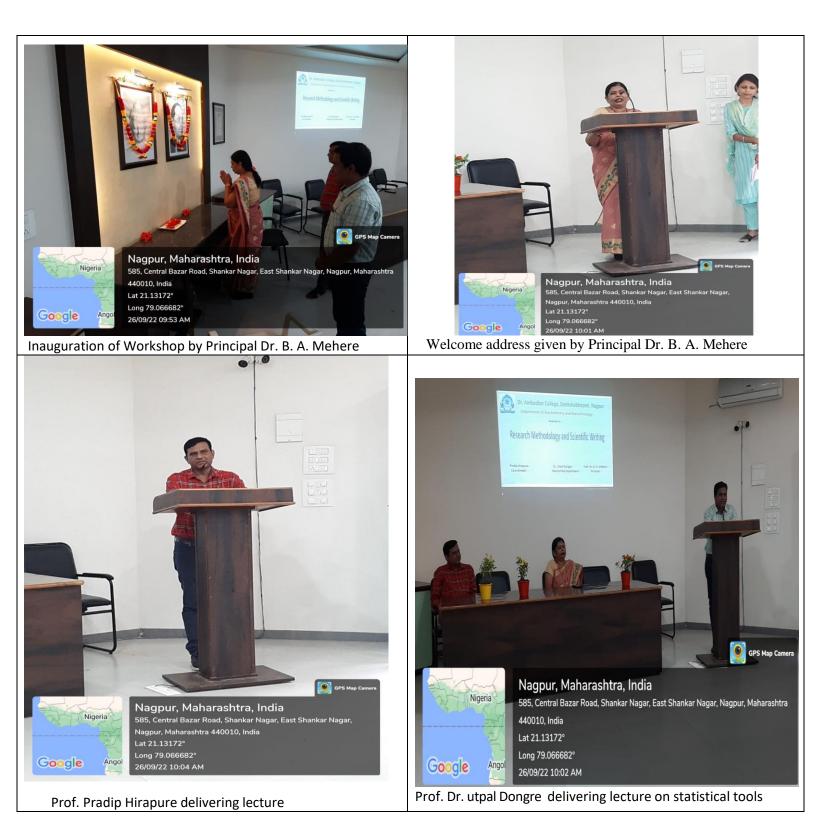

This program started with the welcome address by Dr. B.A. Mehere Principal of DACN. She expressed her views regarding importance of this workshop, Followed by the first session of this workshop conducted by Prof. Pradip Hirapure. He delivered two lecture on research methodology and process of research and second lecture on scientific writing. In the third session of first day of this workshop started on 12.30 pm and in which Dr.Utppal Dongre delivered lecture on Research data and statistical application.

On the second day (26/09/2022) Prof. Rita lakkakul delivered her lecture on Review of literature process and databases in the first session. Dr. Deovrat Begade conducted interactive session II with participants on the topic project proposal writing for external funding?