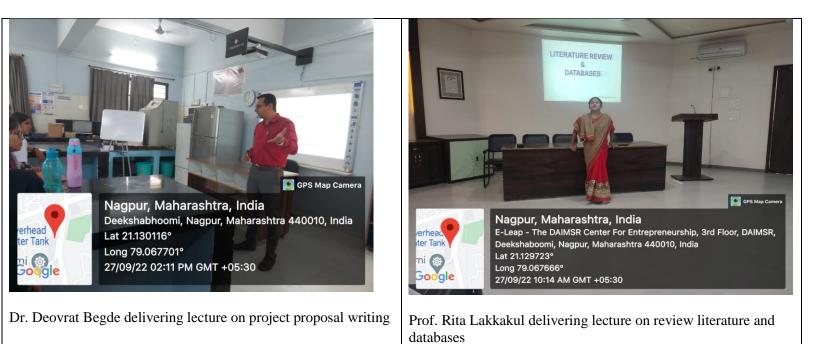

On the second day (26/09/2022) Prof. Rita lakkakul delivered her lecture on Review of literature process and databases in the first session. Dr. Deovrat Begade conducted interactive session II with participants on the topic project proposal writing for external funding?